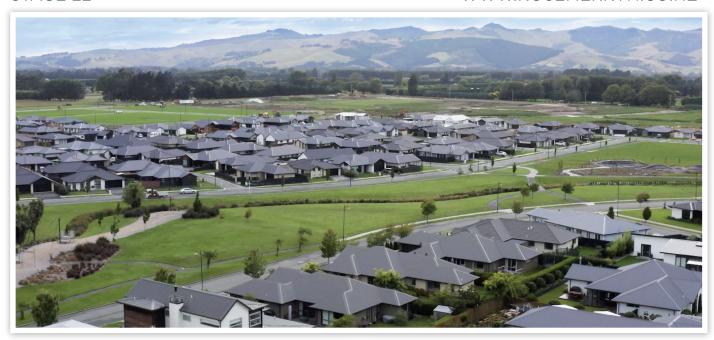

#### LINCOLN, CANTERBURY

Section sizes start at 527sqm. On-site cafe and restaurant, gym and preschool plus easy walking and biking distance from the schools and the thriving Lincoln Township. Section prices from \$355,000. Titles for Stage 22 are due late 2025.