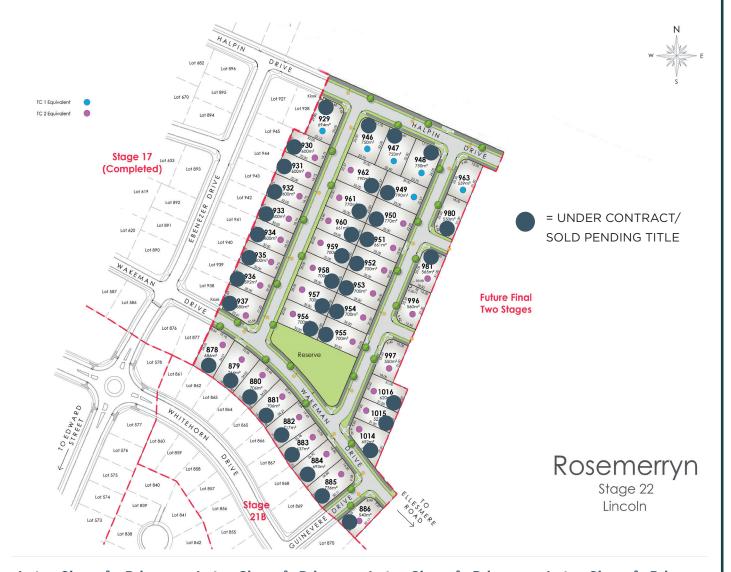

STAGE 22

WWW.ROSEMERRYN.CO.NZ

#### LINCOLN, CANTERBURY

Section sizes start at 527sqm. On-site cafe and restaurant, gym and preschool plus easy walking and biking distance from the schools and the thriving Lincoln Township. Section prices from \$355,000. Titles for Stage 22 are due late 2025.